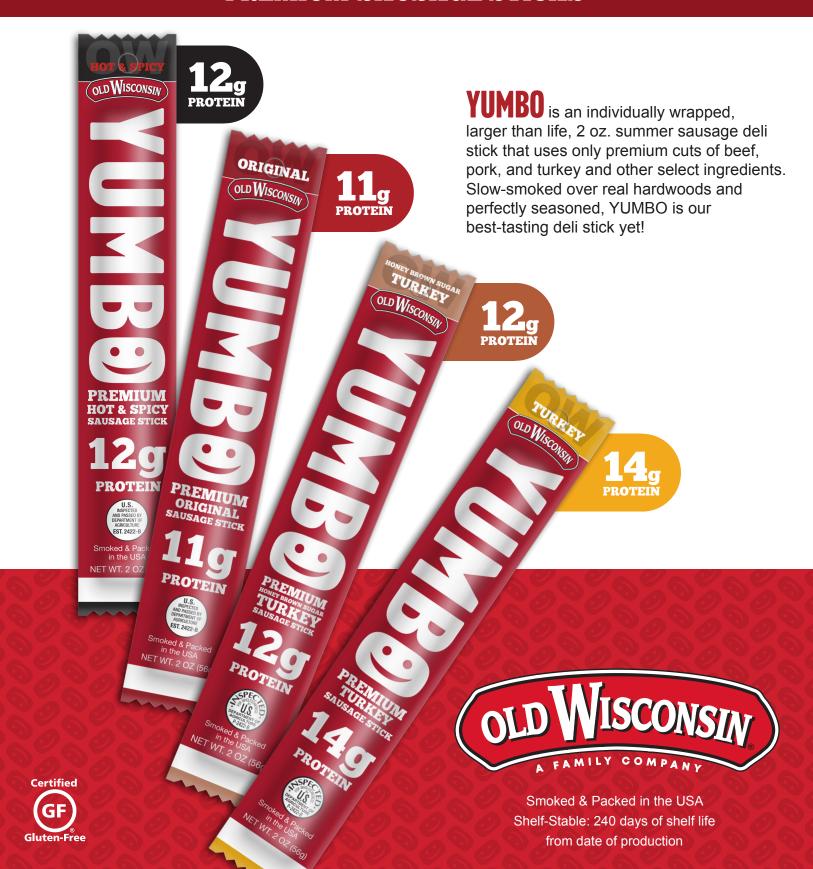

# New! YUMBO YUMBO New! A BO YUMBO

#### PREMIUM SAUSAGE STICKS



## YUMBO

### PREMIUM SAUSAGE STICKS



#### **Original**

55550 2oz Original Yumbo 4/20ct Caddy

UPC Code: 073170555502 GTINS Code: 10073170555509

Nutrition Facts Serv. Size: 1 Stick (56g), Amount Per Serving: Calories 200, Fat Cal. 150, Total Fat 17g (26% DV), Sat. Fat 6g (30% DV), Trans Fat 0g, Cholest. 45mg (15% DV), Sodium 810mg (34% DV), Total Carb. 2g (1% DV), Fiber 0g (0% DV), Sugars 1g, Protein 11g, Vitamin A (0% DV), Vitamin C (0% DV), Calcium (2% DV), Iron (4% DV). Percent Daily Values (DV) are based on a 2,000 calorie diet.

Ingredients: Beef, Pork, Salt, Dextrose. Contains 2% or Less of: Spices, Lactic Acid Starter Culture, Yeast Extract, Natural Flavor, Garlic Powder, Sodium Erythorbate, Sodium Nitrite.





10073170555509



#### Turkey

55551 2oz Turkey Yumbo 4/20ct Cadd