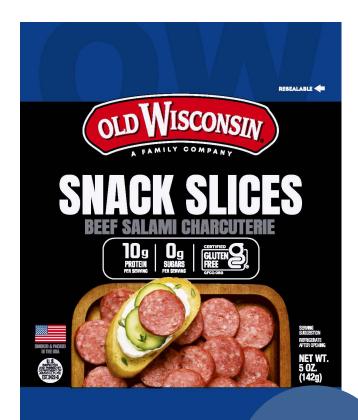

## **SNACK SLICES**

## **BEEF CHARCUTERIE**

Snack Slices from Old Wisconsin are one-inch slices of Snack Slices Beef Charcuterie that are perfectly seasoned and smoked over real hardwoods for a great-tasting treat.

Snack Slices can be eaten on their own or used as toppers for soups, salads, sandwiches, and wraps. Have an event coming up and need a quick, tasty treat to please your crowd? Try Snack Slices in your favorite charcuterie. There's no need to skip on flavor when you're out of time; Snack Slices from Old Wisconsin are always ready to be Snacktastic!

- 10g protein per serving
- 0g sugars per serving
- Certified gluten free
- Smoked and packed in the USA
- "Snacktastic"
- Shelf stable (180 days of shelf life) from date of production

Sold in resealable packages; they're ready for you to eat anytime, anywhere.